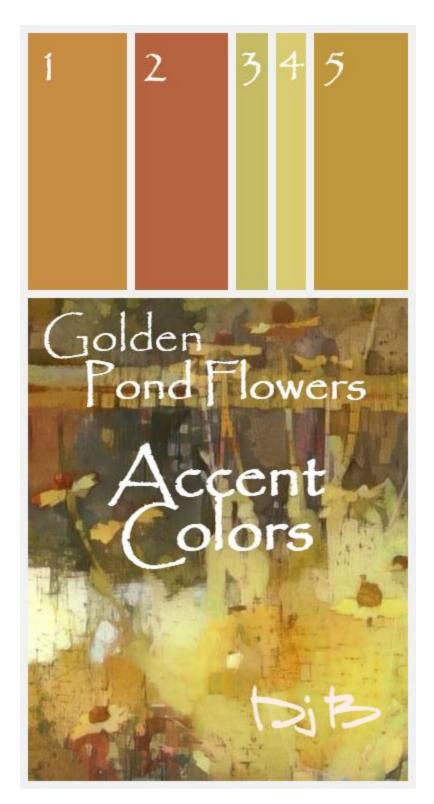

## Wall Paint and Accent Color Palettes

Scroll down this file to find wall and accent paint colors selected to complement the Golden Pond Flowers series of prints..

The paint colors shown are custom Benjamin Moore mixes. They can be matched in other brands of paints at most paint shops and home centers. Don't depend on the colors shown here. Different printers, papers and computer monitors will show variations of the colors. Get manufacturers' paint chips or small samples of paint to view in the room that you'll use them in before starting any painting project.

Wall Colors: 1. BM 391 Sweet Vibrations,
2. BM 2159-10 Dash of Curry, 3. BM 2166-10 Gold Rush,
4. BM 390 Golden Delicious, 5. BM 273 Sandalwood

Art, Craft and Decor Accent Colors: 1. BM 2159-10 Dash of Curry, 2. BM 2166-10 Gold Rush, 3. BM 391 Sweet Vibrations, 4. BM 390 Golden Delicious, 5. BM CSP-960 Goldsmith