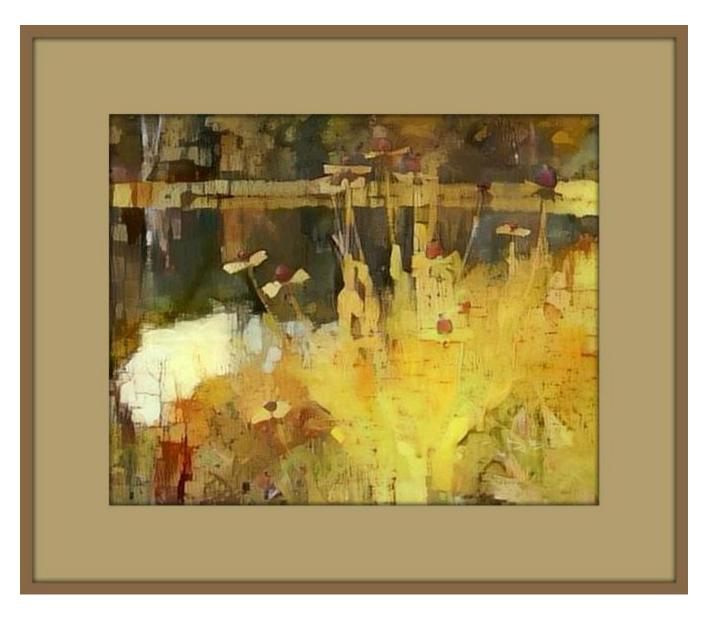

Golden Pond Flowers

Twelve Abstract Wall Art Images by Don Berg

The image areas of the large prints are the size of standard 8"x10" photo frames and should also fit perfectly in 11"x14" craft-store mats. The image areas of the prints are the size of standard 5"x17" photo frames and should also fit perfectly in 8"x 10" craft-store mats.