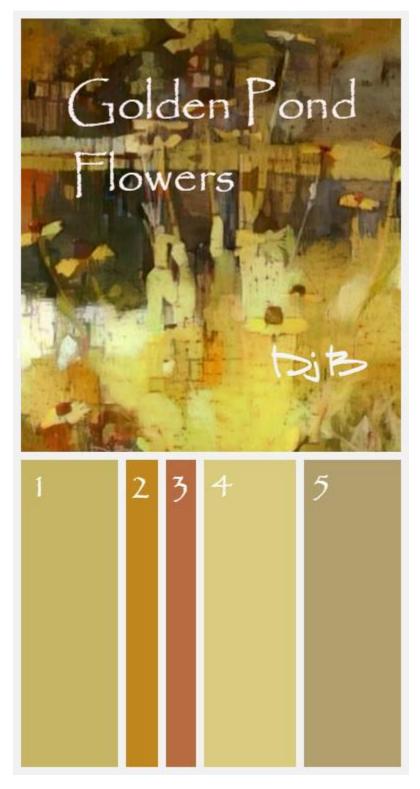

## Wall Paint and Accent Color Palettes

Scroll down this file to find wall and accent paint colors selected to complement the Golden Pond Flowers series of prints..

The paint colors shown are custom Benjamin Moore mixes. They can be matched in other brands of paints at most paint shops and home centers. Don't depend on the colors shown here. Different printers, papers and computer monitors will show variations of the colors. Get manufacturers' paint chips or small samples of paint to view in the room that you'll use them in before starting any painting project.

Wall Colors: 1. BM 391 Sweet Vibrations,
2. BM 2159-10 Dash of Curry, 3. BM 2166-10 Gold Rush,
4. BM 390 Golden Delicious, 5. BM 273 Sandalwood

Art, Craft and Decor Accent Colors: 1. BM 2159-10 Dash of Curry, 2. BM 2166-10 Gold Rush, 3. BM 391 Sweet Vibrations, 4. BM 390 Golden Delicious, 5. BM CSP-960 Goldsmith