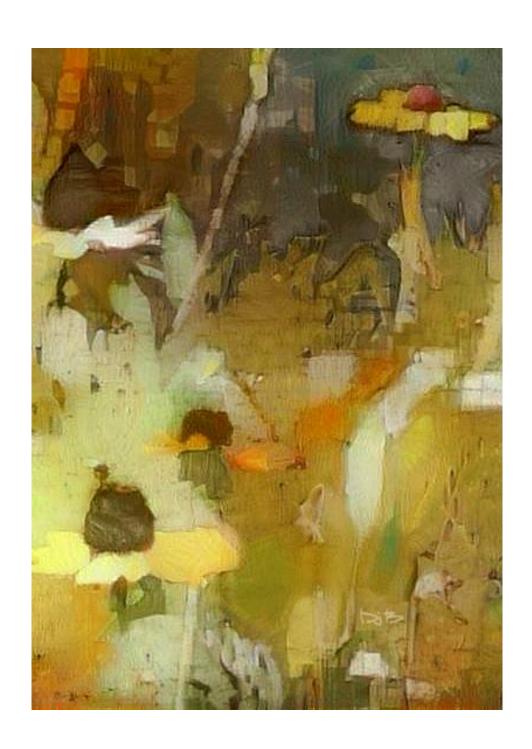

Golden Pond Flowers

Twelve Abstract Wall Art Images by Don Berg

## Your Prints

Print any and all of the images below on standard size 8 1/2 inch by 11 inch paper with your home or office computer's printer. Print on top quality low-luster photo paper from your local office supply or art shop for the best color rendition. Make sure that your printer has fresh ink and adjust it for the highest image quality. Choose your favorites and mix and match them to help decorate your walls,

The image areas of the large prints are the size of standard 8"x10" photo frames and should also fit perfectly in 11"x14" craft-store mats. The image areas of the prints are the size of standard 5"x17" photo frames and should also fit perfectly in 8"x 10" craft-store mats.