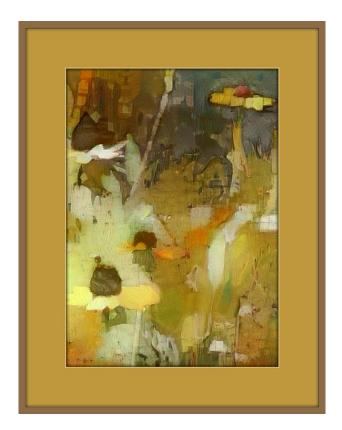

Golden Pond Flowers

Twelve Abstract Wall Art Images by Don Berg

The image areas of the large prints are the size of standard 8"x10" photo frames and should also fit perfectly in 11"x14" craft-store mats. The image areas of the prints are the size of standard 5"x17" photo frames and should also fit perfectly in 8"x 10" craft-store mats.