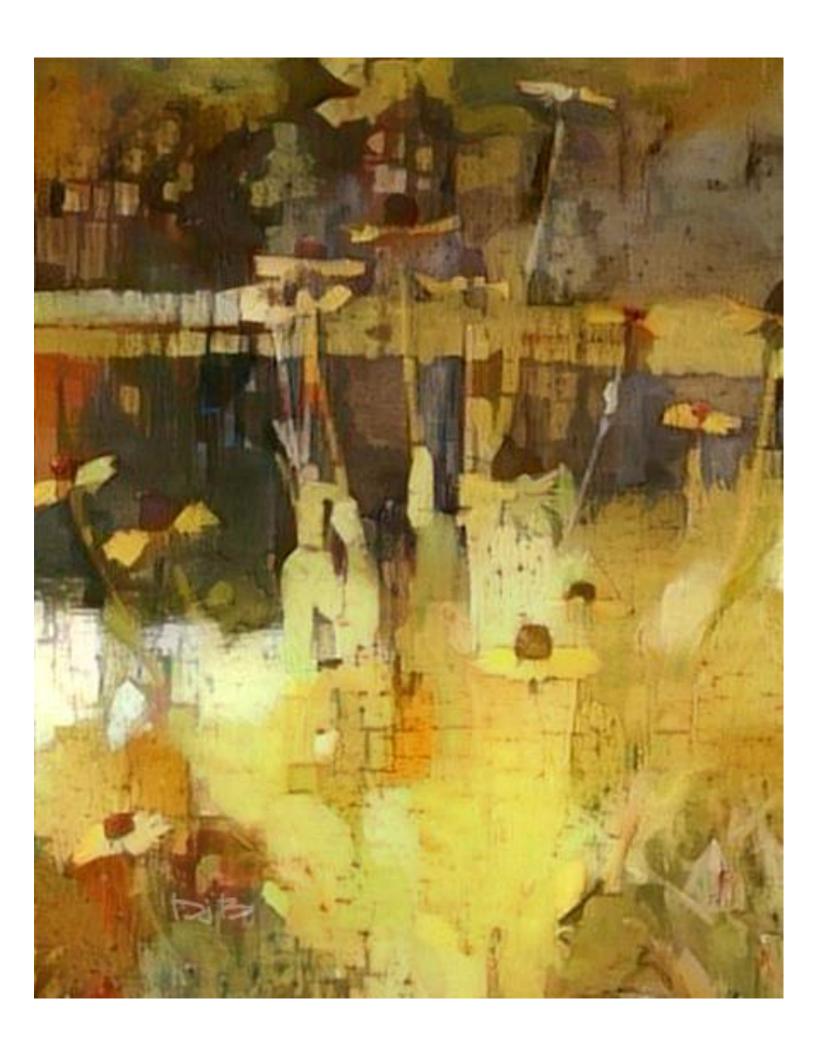

Golden Pond Flowers

Twelve Abstract Wall Art Images by Don Berg

The image areas of the large prints are the size of standard 8"x10" photo frames and should also fit perfectly in 11"x14" craft-store mats. The image areas of the prints are the size of standard 5"x17" photo frames and should also fit perfectly in 8"x 10" craft-store mats.