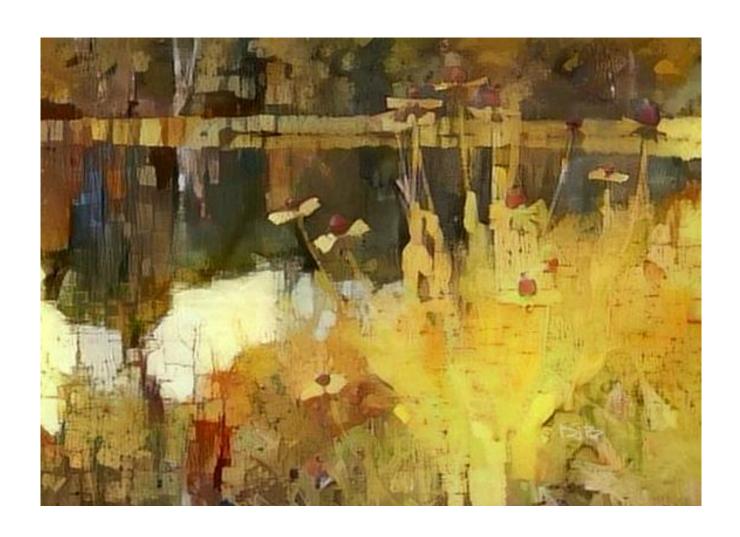

Golden Pond Flowers

Twelve Abstract Wall Art Images by Don Berg

## Your Prints

Print any and all of the images below on standard size 8 1/2 inch by 11 inch paper with your home or office computer's printer. Print on top quality low-luster photo paper from your local office supply or art shop for the best color rendition. Make sure that your printer has fresh ink and adjust it for the highest image quality. Choose your favorites and mix and match them to help decorate your walls,

The image areas of the large prints are the size of standard 8"x10" photo frames and should also fit perfectly in 11"x14" craft-store mats. The image areas of the prints are the size of standard 5"x17" photo frames and should also fit perfectly in 8"x 10" craft-store mats.