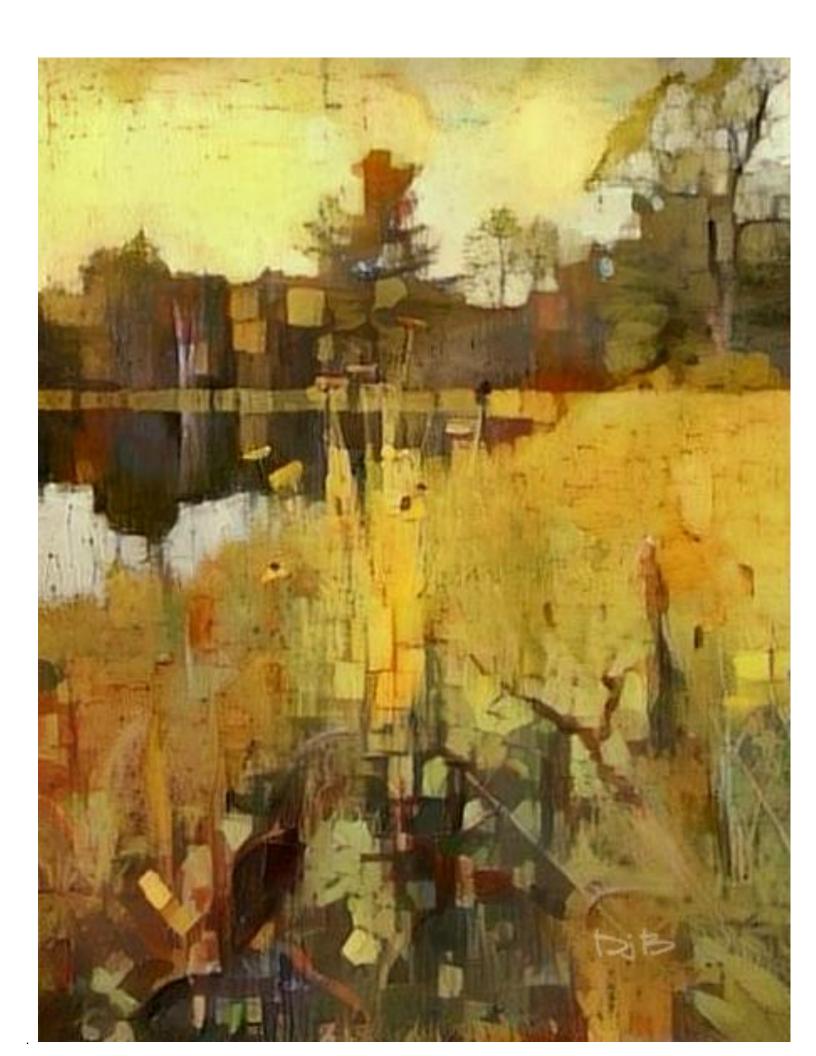

Golden Pond Flowers

Twelve Abstract Wall Art Images by Don Berg

The image areas of the large prints are the size of standard 8"x10" photo frames and should also fit perfectly in 11"x14" craft-store mats. The image areas of the prints are the size of standard 5"x17" photo frames and should also fit perfectly in 8"x 10" craft-store mats.