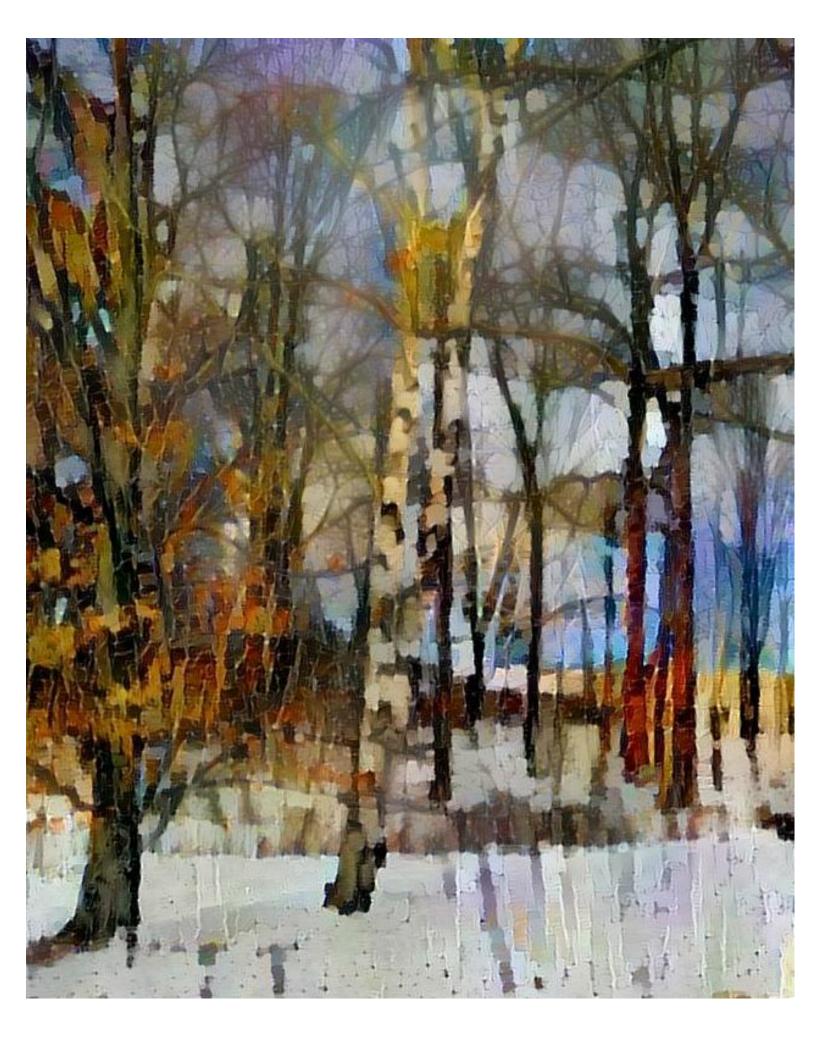

Winter Woods

Wall Art Gallery

Winter Woods Wall Art Gallery

The 8"x10" images that you'll find below will print on 81/2"x 11" Letter Size or A4 paper or ink-jet canvas for mounting in standard mats and frames. You'll do best if you set your computer's printer to its highest quality and its "portrait" orentqtion. Use fresh ink and print on matte photo paper or ink-jet canvas. Select only the images that you want for your wall and then print one page at a time.